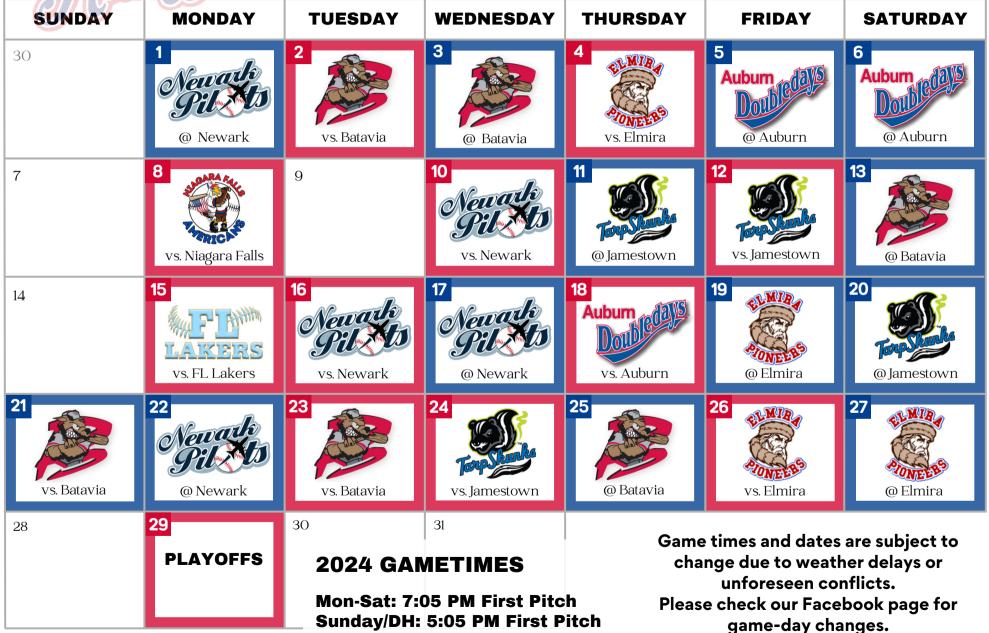

## **2024 GAMETIMES**

Mon-Sat: 7:05 PM First Pitch Sunday/DH: 5:05 PM First Pitch Game times and dates are subject to change due to weather delays or unforeseen conflicts. Please check our Facebook page for game-day changes.